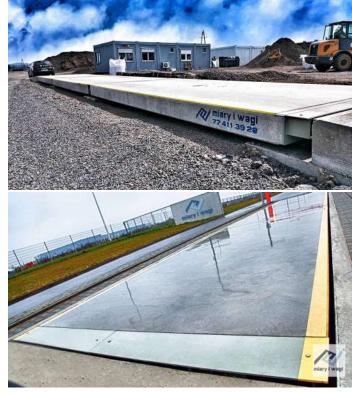

### The Best Polish Truck Scales

Poland is known for truck scales manufacturing, Miary i Wagi is known for quality and reliability of manufactured weighing bridges.

### MIW Group (former Miary i Wagi)

We are the No. 1 manufacturer of truck scales in Poland. We also sell, service and legalize industrial scales. The company was established in 1956. Our customers are both in Poland and in whole Europe.

### A very mobile Truck Scale

The UNITED truck scale is a modular steel structure, light and handy, ideal for convenient assembly. This scale has also been tested for intensive operation in difficult conditions. It is an ideal and recommended solution to be used as a portable scale.

The scale is characterised by quick installation and no unnecessary construction work. It can be installed on an existing horizontal paved surface. The scale has no classical foundations. It is completely portable. The assembly takes about 6 hours and does not require a crane. A forklift and two fitters are sufficient.