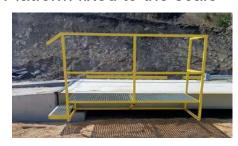

Strong

Custom RAL paint

mlary I wegl 77.4th SB 28

Safety Stair Platform fixed to the scale United, United Pro, Compact, RAM

Revision Hole with Cover

Smart Mounting Kit for load cells No welding