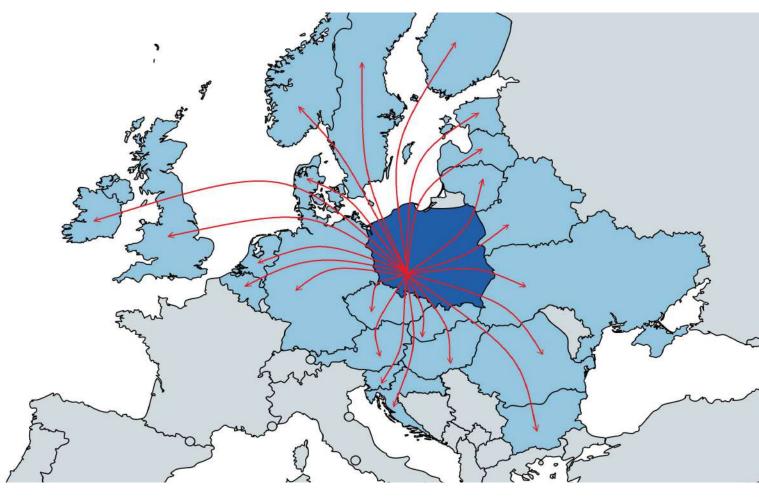

# **Export**

**Export to over 20 European countries** 

We are No. 1 manufacturer of truck scales in Poland! The leading provider in Europe!

We regularly export truck scales and weighing electronics to countries from Western and Eastern Europe and to Africa. The products are regularly delivered to around 20 countries in Europe. Mainly to Germany, United Kingdom, Austria, the Netherlands, Sweden, Finland, the Czech Republic, Slovakia, Ukraine or the Baltic States.