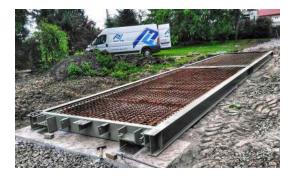

# Strong truck scale

## A monolithic, prefabricated structure

Designed to cater for even the most demanding clients A monolithic, prefabricated structure of the weighbridge is able to sustain many years of work with even the heaviest loads.

A perfect solution in a pit truck scale version and premium class among overrun truck scales.

The weighbridge of the STRONG truck scale is a reinforced concrete structure with the right amount of reinforcement and unique concrete mixture.