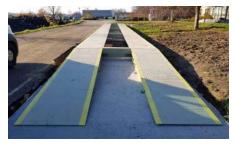

# United truck scale

### A very mobile Truck Scale

The UNITED truck scale is a modular steel structure, light and handy, ideal for convenient assembly. This scale has also been tested for intensive operation in difficult conditions. It is an ideal and recommended solution to be used as a portable scale.

The scale is characterised by quick installation and no unnecessary construction work. It can be installed on an existing horizontal paved surface. The scale has no classical foundations. It is completely portable. The assembly takes about 6 hours and does not require a crane. A forklift and two fitters are sufficient.