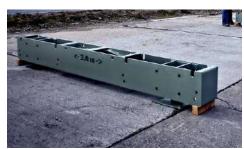

## Modules

Driving Modules - 6m x 3m

Weighing Modules - 3m

Ramps

Steel Ramps 4 x 1m

Steel Ramps 4 x 1,5m

Prefabricated Ramps

Hot-Dip Galvanizing
Zinc Protections

Foundations
Prefabricated Foundations

Additional options
Side Rails

Covers for middle section

End barrier

Platform fixed to the scale