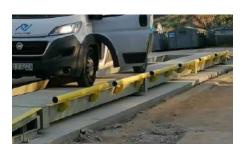

# United truck scale

### A very mobile Truck Scale

The UNITED truck scale is a modular steel structure, light and handy, ideal for convenient assembly. This scale has also been tested for intensive operation in difficult conditions. It is an ideal and recommended solution to be used as a portable scale.

The scale is characterised by quick installation and no unnecessary construction work. It can be installed on an existing horizontal paved surface. The scale has no classical foundations. It is completely portable. The assembly takes about 6 hours and does not require a crane. A forklift and two fitters are sufficient.

The weighbridge of the UNITED scale includes special laser-cut steel profiles. The entire structure resembles building blocks – i.e. two types of elements, namely the drive and the weighing modules.

The external non-slip layer is made of 8mm-thick chequered plate. During the production process, the scale is subjected to blasting and coating in a spray booth.