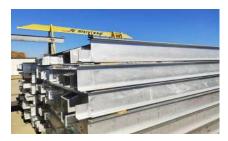

### A very mobile Truck Scale

The UNITED truck scale is a modular steel structure, light and handy, ideal for convenient assembly. This scale has also been tested for intensive operation in difficult conditions. It is an ideal and recommended solution to be used as a portable scale.

The scale is characterised by quick installation and no unnecessary construction work. It can be installed on an existing horizontal paved surface. The scale has no classical foundations. It is completely portable. The assembly takes about 6 hours and does not require a crane. A forklift and two fitters are sufficient.