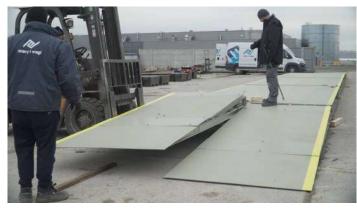

The scale is characterised by quick installation and no unnecessary construction work. It can be installed on an existing horizontal paved surface. The scale has no classical foundations. It is completely portable. The assembly takes about 6 hours and does not require a crane. A forklift and two fitters are sufficient.

### **Full Surface**

The UNITED PRO truck scale is a modular steel structure, perfect for convenient assembly. It's been tested for intensive operation in difficult conditions.

The scale is characterised by quick installation and no unnecessary construction work. It can be installed on an existing horizontal paved surface. The scale has no classical foundations. It is completely portable. The assembly takes about 6 hours and does not require a crane. A forklift and two fitters are sufficient.