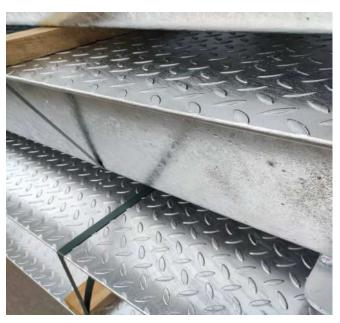

The weighbridge of the UNITED scale includes special laser-cut steel profiles. The entire structure resembles building blocks – i.e. two types of elements, namely the drive and the weighing modules.

The external non-slip layer is made of 8mm-thick chequered plate. During the production process, the scale is subjected to blasting and coating in a spray booth.

The weighbridge of the UNITED PRO scale includes special lasercut steel profiles. The entire structure of 18m long scale can bear up the load of 80T capacity. The external non-slip layer is made of 8mm-thick chequered plate. During the production process, the scale is subjected to blasting and coating in a spray booth.