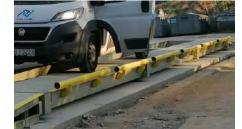

### A very mobile Truck Scale

The UNITED truck scale is a modular steel structure, light and handy, ideal for convenient assembly. This scale has also been tested for intensive operation in difficult conditions. It is an ideal and recommended solution to be used as a portable scale.

The scale is characterised by quick installation and no unnecessary construction work. It can be installed on an existing horizontal paved surface. The scale has no classical foundations. It is completely portable. The assembly takes about 6 hours and does not require a crane. A forklift and two fitters are sufficient.

The weighbridge of the UNITED scale includes special laser-cut steel profiles. The entire structure resembles building blocks – i.e. two types of elements, namely the drive and the weighing modules.

The external non-slip layer is made of 8mm-thick chequered plate. During the production process, the scale is subjected to blasting and coating in a spray booth.