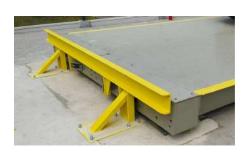

### A very mobile Truck Scale

The UNITED truck scale is a modular steel structure, light and handy, ideal for convenient assembly. This scale has also been tested for intensive operation in difficult conditions. It is an ideal and recommended solution to be used as a portable scale.

The scale is characterised by quick installation and no unnecessary construction work. It can be installed on an existing horizontal paved surface. The scale has no classical foundations. It is completely portable. The assembly takes about 6 hours and does not require a crane. A forklift and two fitters are sufficient.

The weighbridge of the UNITED scale includes special laser-cut steel profiles. The entire structure resembles building blocks – i.e. two types of elements, namely the drive and the weighing modules.

The external non-slip layer is made of 8mm-thick chequered plate. During the production process, the scale is subjected to blasting and coating in a spray booth.