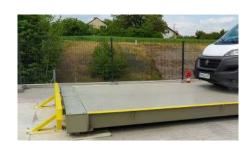

# Compact truck scale

## Ideal price / quality ratio

The Compact truck scale is our core offering and an ideal price/quality ratio. It is the economical version of the prefabricated scale. The construction is made of a steel frame, which allows the scale to be used for a long time even under the toughest conditions.. It can be a perfect choice for both an above ground and pit truck version.

The weighbridge of the COMPACT truck scale is a steel-and-concrete structure, which guarantees a high stability of measurements and resistance to environmental impacts. The steel part of the structure consists of a frame made of IPE profiles, whereas filling and surface are made of C35/45 W8 F150 concrete, fulfilling the following standards PN-B-03264/2002, DIN 18203, PN-EN 13369F150.