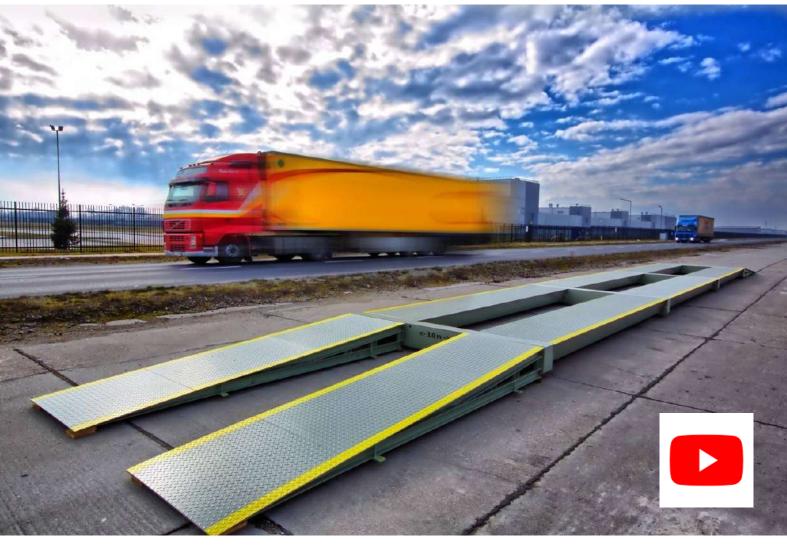

### A very mobile Truck Scale

The UNITED truck scale is a modular steel structure, light and handy, ideal for convenient assembly. This scale has also been tested for intensive operation in difficult conditions. It is an ideal and recommended solution to be used as a portable scale.

The scale is characterised by quick installation and no unnecessary construction work. It can be installed on an existing horizontal paved surface. The scale has no classical foundations. It is completely portable. The assembly takes about 6 hours and does not require a crane. A forklift and two fitters are sufficient.

The weighbridge of the UNITED scale includes special laser-cut steel profiles. The entire structure resembles building blocks – i.e. two types of elements, namely the drive and the weighing modules.

The external non-slip layer is made of 8mm-thick chequered plate. During the production process, the scale is subjected to blasting and coating in a spray booth.