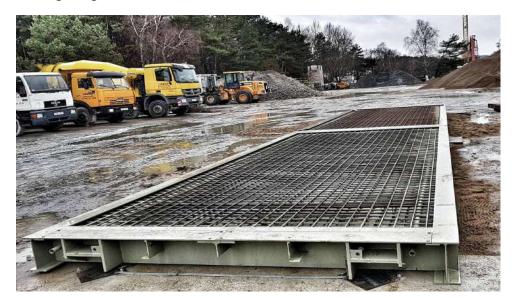

### A very mobile Truck Scale

The UNITED truck scale is a modular steel structure, light and handy, ideal for convenient assembly. This scale has also been tested for intensive operation in difficult conditions. It is an ideal and recommended solution to be used as a portable scale.

The scale is characterised by quick installation and no unnecessary construction work. It can be installed on an existing horizontal paved surface. The scale has no classical foundations. It is completely portable. The assembly takes about 6 hours and does not require a crane. A forklift and two fitters are sufficient.

The weighbridge of the UNITED scale includes special laser-cut steel profiles. The entire structure resembles building blocks – i.e. two types of elements, namely the drive and the weighing modules.

The external non-slip layer is made of 8mm-thick chequered plate. During the production process, the scale is subjected to blasting and coating in a spray booth.