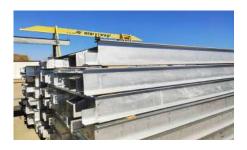

The weighbridge of the UNITED scale includes special laser-cut steel profiles. The entire structure resembles building blocks – i.e. two types of elements, namely the drive and the weighing modules.

The external non-slip layer is made of 8mm-thick chequered plate. During the production process, the scale is subjected to blasting and coating in a spray booth.

The weighbridge of the UNITED PRO scale includes special lasercut steel profiles. The entire structure of 18m long scale can bear up the load of 80T capacity. The external non-slip layer is made of 8mm-thick chequered plate. During the production process, the scale is subjected to blasting and coating in a spray booth.