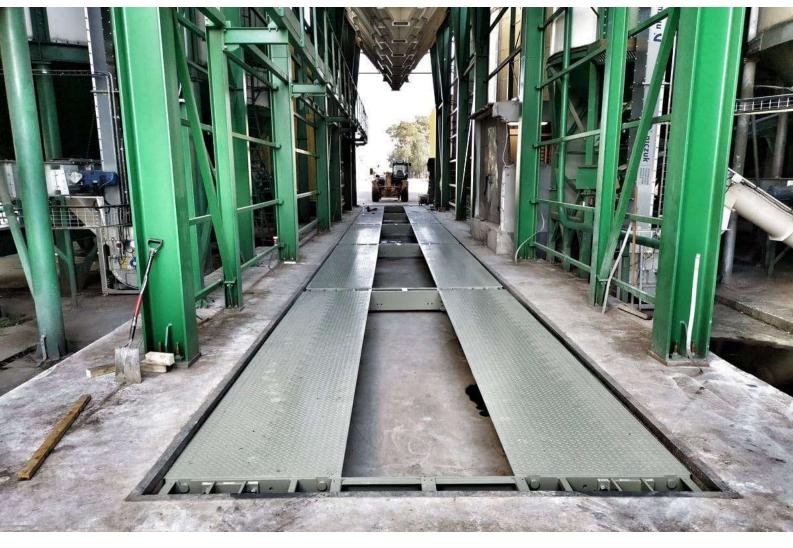

# Compact truck scale

## Ideal price / quality ratio

The Compact truck scale is our core offering and an ideal price/quality ratio. It is the economical version of the prefabricated scale. The construction is made of a steel frame, which allows the scale to be used for a long time even under the toughest conditions.. It can be a perfect choice for both an above ground and pit truck version.

The weighbridge of the COMPACT truck scale is a steel-and-concrete structure, which guarantees a high stability of measurements and resistance to environmental impacts. The steel part of the structure consists of a frame made of IPE profiles, whereas filling and surface are made of C35/45 W8 F150 concrete, fulfilling the following standards PN-B-03264/2002, DIN 18203, PN-EN 13369F150.