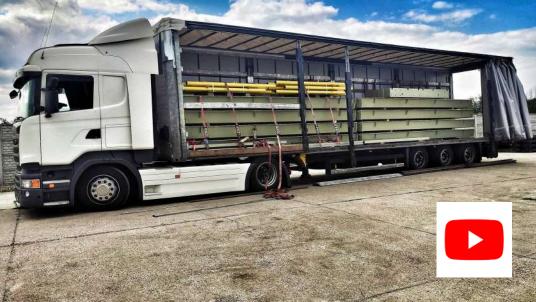

# **Export**

**Export to over 20 European countries** 

We are No. 1 manufacturer of truck scales in Poland! The leading provider in Europe!

We regularly export truck scales and weighing electronics to countries from Western and Eastern Europe and to Africa. The products are regularly delivered to around 20 countries in Europe. Mainly to Germany, United Kingdom, Austria, the Netherlands, Sweden, Finland, the Czech Republic, Slovakia, Ukraine or the Baltic States.

#### Fast, cost-effective transport

Don't be afraid of logistics, shipments from our headquarters to other European countries take about 1 day.

## Fast, cost-effective transport

Don't be afraid of logistics, shipments from our headquarters to other European countries take about 1 day.

The scales are delivered to European countries by road transport. We organize transport on request. Scales can also arrive to customers by sea in containers (this is how United Pro scales came to Africa).