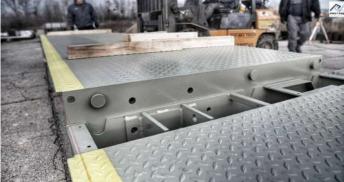

The weighbridge of the UNITED scale includes special laser-cut steel profiles. The entire structure resembles building blocks – i.e. two types of elements, namely the drive and the weighing modules.

The external non-slip layer is made of 8mm-thick chequered plate. During the production process, the scale is subjected to blasting and coating in a spray booth.

## components of the scale