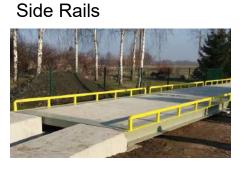

Foundations
Prefabricated Foundations

Additional options
Side Rails

Covers for middle section

End barrier

Platform fixed to the scale

Zinc Protections

**Foundations** 

Prefabricated Foundations

Foundations for the pit

Additional options

Side Rails

End barrier

Platform fixed to the scale

**Platform Protection** 

**Additional options** 

Side Rails

Revision Hole with Cover

End barrier

Platform fixed to the scale

Custom RAL paint, branding

## Additional options

Side Rails United, United Pro, Compact, RAM

Side Rails Compact, RAM

End barrier

Branding with logo

United

**United Pro** 

Compact / RAM