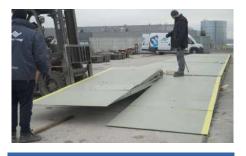

### A very mobile Truck Scale

The UNITED truck scale is a modular steel structure, light and handy, ideal for convenient assembly. This scale has also been tested for intensive operation in difficult conditions. It is an ideal and recommended solution to be used as a portable scale.

The scale is characterised by quick installation and no unnecessary construction work. It can be installed on an existing horizontal paved surface. The scale has no classical foundations. It is completely portable. The assembly takes about 6 hours and does not require a crane. A forklift and two fitters are sufficient.