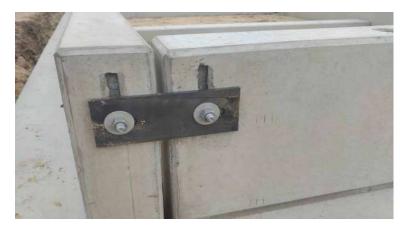

## Additional options

Side Rails United, United Pro, Compact, RAM

Side Rails Compact, RAM

End barrier

Branding with logo

United

**United Pro** 

Compact / RAM

Strong

Custom RAL paint

mlary I wegl 77.4th SB 28

Safety Stair Platform fixed to the scale United, United Pro, Compact, RAM

Revision Hole with Cover

Smart Mounting Kit for load cells No welding