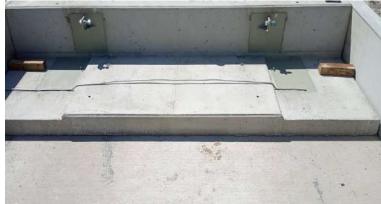

Strong

Custom RAL paint

mlary I wegl 77.4th SB 28

Safety Stair Platform fixed to the scale United, United Pro, Compact, RAM

Revision Hole with Cover

Smart Mounting Kit for load cells No welding