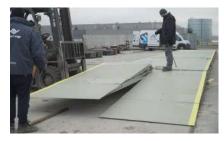

### A very mobile Truck Scale

The UNITED truck scale is a modular steel structure, light and handy, ideal for convenient assembly. This scale has also been tested for intensive operation in difficult conditions. It is an ideal and recommended solution to be used as a portable scale.

The scale is characterised by quick installation and no unnecessary construction work. It can be installed on an existing horizontal paved surface. The scale has no classical foundations. It is completely portable. The assembly takes about 6 hours and does not require a crane. A forklift and two fitters are sufficient.