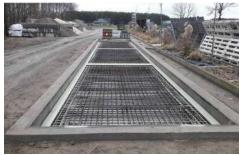

### A very mobile Truck Scale

The UNITED truck scale is a modular steel structure, light and handy, ideal for convenient assembly. This scale has also been tested for intensive operation in difficult conditions. It is an ideal and recommended solution to be used as a portable scale.

The scale is characterised by quick installation and no unnecessary construction work. It can be installed on an existing horizontal paved surface. The scale has no classical foundations. It is completely portable. The assembly takes about 6 hours and does not require a crane. A forklift and two fitters are sufficient.

The weighbridge of the UNITED scale includes special laser-cut steel profiles. The entire structure resembles building blocks – i.e. two types of elements, namely the drive and the weighing modules.

The external non-slip layer is made of 8mm-thick chequered plate. During the production process, the scale is subjected to blasting and coating in a spray booth.