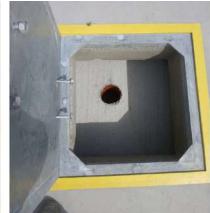

**Additional options** 

Revision Hole with Cover

**End barrier** 

Platform fixed to the scale

Custom RAL paint, branding

The RAM scales work perfectly in the overrun and pit version. There are two variants of founding platforms of the pit: classic, deep version with inspection holes and shallow version with prefabricated side walls. Default dimensions:  $4m\ x\ 3m$ ,  $6m\ x\ 3m$ ,  $7m\ x\ 3m$ . Custom design available upon request

**Platform Protection** 

**Additional options** 

Side Rails

Revision Hole with Cover

End barrier

Platform fixed to the scale

Custom RAL paint, branding