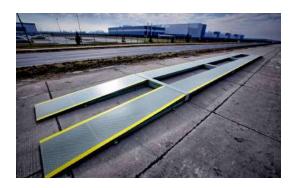

### A very mobile Truck Scale

The UNITED truck scale is a modular steel structure, light and handy, ideal for convenient assembly. This scale has also been tested for intensive operation in difficult conditions. It is an ideal and recommended solution to be used as a portable scale.

The scale is characterised by quick installation and no unnecessary construction work. It can be installed on an existing horizontal paved surface. The scale has no classical foundations. It is completely portable. The assembly takes about 6 hours and does not require a crane. A forklift and two fitters are sufficient.

The weighbridge of the UNITED scale includes special laser-cut steel profiles. The entire structure resembles building blocks – i.e. two types of elements, namely the drive and the weighing modules.

The external non-slip layer is made of 8mm-thick chequered plate. During the production process, the scale is subjected to blasting and coating in a spray booth.

The UNITED truck scale is suitable for any type of popular column loadcells – including your favourite ones, for example - Flintec, Sensocar, Zemic, Keli.

Very easy to transport in a standard cargo truck or sea container.