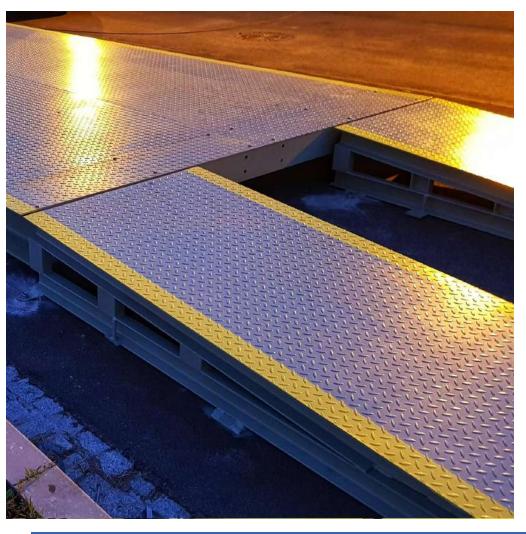

The weighbridge of the UNITED scale includes special laser-cut steel profiles. The entire structure resembles building blocks – i.e. two types of elements, namely the drive and the weighing modules.

The external non-slip layer is made of 8mm-thick chequered plate. During the production process, the scale is subjected to blasting and coating in a spray booth.

The weighbridge of the UNITED PRO scale includes special lasercut steel profiles. The entire structure of 18m long scale can bear up the load of 80T capacity. The external non-slip layer is made of 8mm-thick chequered plate. During the production process, the scale is subjected to blasting and coating in a spray booth.