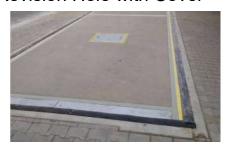

**Additional options** 

Revision Hole with Cover

**End barrier** 

Platform fixed to the scale

Custom RAL paint, branding

Additional options

Revision Hole with Cover

End barrier

**Platform Protection** 

**Additional options** 

Side Rails

Revision Hole with Cover

End barrier

Platform fixed to the scale

Custom RAL paint, branding

Strong

Custom RAL paint

mlary I wegl 77.4th SB 28

Safety Stair Platform fixed to the scale United, United Pro, Compact, RAM

Revision Hole with Cover

Smart Mounting Kit for load cells No welding