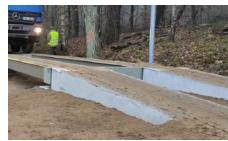

# Strong truck scale

## A monolithic, prefabricated structure

Designed to cater for even the most demanding clients A monolithic, prefabricated structure of the weighbridge is able to sustain many years of work with even the heaviest loads.

A perfect solution in a pit truck scale version and premium class among overrun truck scales.

The weighbridge of the STRONG truck scale is a reinforced concrete structure with the right amount of reinforcement and unique concrete mixture.