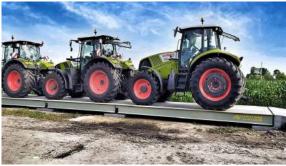

# Models of truck scale

#### **United**

⊠metal

☑portable, no crane needed

☑low cost transport

☑above ground

☑modules lengths: 6m

☑possible truck scale lengths: 6m, 12m, 18m, 24m

### **United PRO**

⊠metal

☑portable, no crane needed

☑above ground, pit type optional

☑modules lengths: 6m,

☑the default width: 3m

☑possible truck scale lengths: 6m, 12m, 18m, 24m

### **Compact**

☑metal-concrete

☑above ground or pit type

☑modules lengths: 6m, 7m, 8m

☑the default width: 3m

☑possible truck scale lengths: 6m, 7m, 8m, 12m, 14m, 16m, 18m, 24m

### **Strong**

☑concrete

☑above ground or pit type

☑modules lengths: 6m

☑the default width: 3m

☑possible truck scale lengths: 6m, 12m, 18m, 24m

#### **RAM**

☑to be filled with concrete at instalaltion site

☑above ground or pit type

☑modules lengths: 6m, 7m, 8m

☑the default width: 3m

☑possible truck scale lengths: 6m, 7m, 8m, 12m, 14m, 16m, 18m, 24m