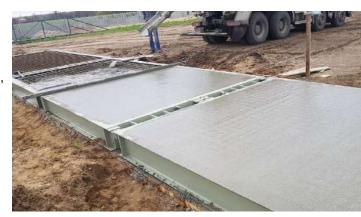

### A very mobile Truck Scale

The UNITED truck scale is a modular steel structure, light and handy, ideal for convenient assembly. This scale has also been tested for intensive operation in difficult conditions. It is an ideal and recommended solution to be used as a portable scale.

The scale is characterised by quick installation and no unnecessary construction work. It can be installed on an existing horizontal paved surface. The scale has no classical foundations. It is completely portable. The assembly takes about 6 hours and does not require a crane. A forklift and two fitters are sufficient.

The weighbridge of the UNITED scale includes special laser-cut steel profiles. The entire structure resembles building blocks – i.e. two types of elements, namely the drive and the weighing modules.

The external non-slip layer is made of 8mm-thick chequered plate. During the production process, the scale is subjected to blasting and coating in a spray booth.