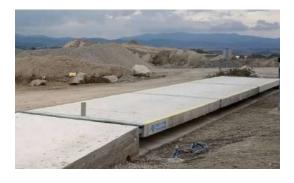

### **Compact**

☑metal-concrete

☑above ground or pit type

☑modules lengths: 6m, 7m, 8m

☑the default width: 3m

☑possible truck scale lengths: 6m, 7m, 8m, 12m, 14m, 16m, 18m, 24m

## Ideal price / quality ratio

The Compact truck scale is our core offering and an ideal price/quality ratio. It is the economical version of the prefabricated scale. The construction is made of a steel frame, which allows the scale to be used for a long time even under the toughest conditions.. It can be a perfect choice for both an above ground and pit truck version.

The weighbridge of the COMPACT truck scale is a steel-and-concrete structure, which guarantees a high stability of measurements and resistance to environmental impacts. The steel part of the structure consists of a frame made of IPE profiles, whereas filling and surface are made of C35/45 W8 F150 concrete, fulfilling the following standards PN-B-03264/2002, DIN 18203, PN-EN 13369F150.