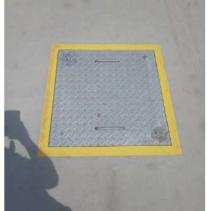

**Additional options** 

Revision Hole with Cover

**End barrier** 

Platform fixed to the scale

Custom RAL paint, branding

**Platform Protection** 

**Additional options** 

Side Rails

Revision Hole with Cover

End barrier

Platform fixed to the scale

Custom RAL paint, branding