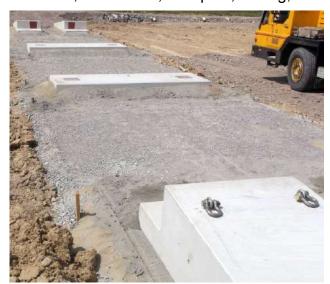

## A monolithic, prefabricated structure

Designed to cater for even the most demanding clients A monolithic, prefabricated structure of the weighbridge is able to sustain many years of work with even the heaviest loads.

A perfect solution in a pit truck scale version and premium class among overrun truck scales.

The weighbridge of the STRONG truck scale is a reinforced concrete structure with the right amount of reinforcement and unique concrete mixture.

The entire structure is prefabricated in a special mould, with the use of bridge concrete of the following parameters: C35/45 W8 F150. The ready-to-use prefabricated structure meets the requirements of the following standards: PN-B-03264/2002, DIN 18203, PN-EN 13369F150.