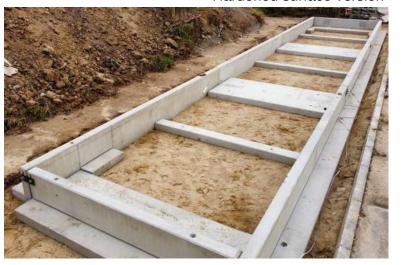

# Strong truck scale

## A monolithic, prefabricated structure

Designed to cater for even the most demanding clients A monolithic, prefabricated structure of the weighbridge is able to sustain many years of work with even the heaviest loads.

A perfect solution in a pit truck scale version and premium class among overrun truck scales.

The weighbridge of the STRONG truck scale is a reinforced concrete structure with the right amount of reinforcement and unique concrete mixture.

The entire structure is prefabricated in a special mould, with the use of bridge concrete of the following parameters: C35/45 W8 F150. The ready-to-use prefabricated structure meets the requirements of the following standards: PN-B-03264/2002, DIN 18203, PN-EN 13369F150.