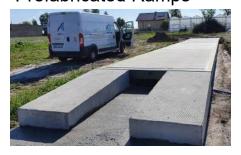

## Modules

Driving Modules - 6m x 3m

Weighing Modules - 3m

Ramps

Steel Ramps 4 x 1m

Steel Ramps 4 x 1,5m

Prefabricated Ramps

Hot-Dip Galvanizing
Zinc Protections

Foundations
Prefabricated Foundations

Additional options
Side Rails

Covers for middle section

End barrier

Platform fixed to the scale

### Modules

Weighing Platforms (4m x 3m, 6m x 3m, 7m x3m, 7,5m x 3m, 8m x3m)

Ramps
Prefabricated Ramps

Foundations
Prefabricated Foundations

Foundations for the pit

Hot-Dip Galvanizing
Metal Parts Zinc Protection

### Prefabricated Foundations

United, United Pro, Compact, Strong, RAM 3m x 1m Plate Blocks, Prefabricated Ramps

## Prefabricated Foundations for the pit

United Pro, Compact, Strong, RAM

Foundation slab version