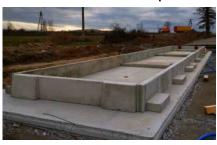

### **Compact**

☑metal-concrete

☑above ground or pit type

☑modules lengths: 6m, 7m, 8m

☑the default width: 3m

☑possible truck scale lengths: 6m, 7m, 8m, 12m, 14m, 16m, 18m, 24m

## Ideal price / quality ratio

The Compact truck scale is our core offering and an ideal price/quality ratio. It is the economical version of the prefabricated scale. The construction is made of a steel frame, which allows the scale to be used for a long time even under the toughest conditions.. It can be a perfect choice for both an above ground and pit truck version.

The weighbridge of the COMPACT truck scale is a steel-and-concrete structure, which guarantees a high stability of measurements and resistance to environmental impacts. The steel part of the structure consists of a frame made of IPE profiles, whereas filling and surface are made of C35/45 W8 F150 concrete, fulfilling the following standards PN-B-03264/2002, DIN 18203, PN-EN 13369F150.