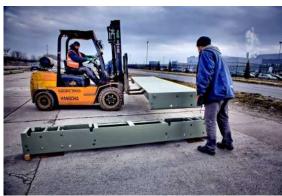

### A very mobile Truck Scale

The UNITED truck scale is a modular steel structure, light and handy, ideal for convenient assembly. This scale has also been tested for intensive operation in difficult conditions. It is an ideal and recommended solution to be used as a portable scale.

The scale is characterised by quick installation and no unnecessary construction work. It can be installed on an existing horizontal paved surface. The scale has no classical foundations. It is completely portable. The assembly takes about 6 hours and does not require a crane. A forklift and two fitters are sufficient.