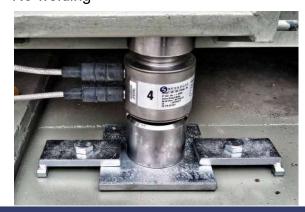

Strong

Custom RAL paint

mlary I wegl 77.4th SB 28

Safety Stair Platform fixed to the scale United, United Pro, Compact, RAM

Revision Hole with Cover

Smart Mounting Kit for load cells No welding