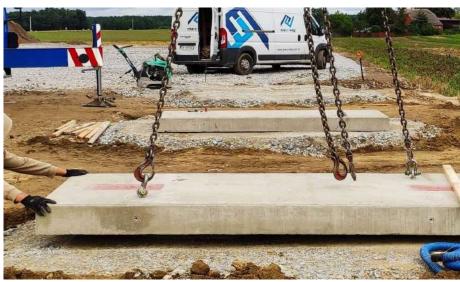

# Compact truck scale

## Ideal price / quality ratio

The Compact truck scale is our core offering and an ideal price/quality ratio. It is the economical version of the prefabricated scale. The construction is made of a steel frame, which allows the scale to be used for a long time even under the toughest conditions.. It can be a perfect choice for both an above ground and pit truck version.

The weighbridge of the COMPACT truck scale is a steel-and-concrete structure, which guarantees a high stability of measurements and resistance to environmental impacts. The steel part of the structure consists of a frame made of IPE profiles, whereas filling and surface are made of C35/45 W8 F150 concrete, fulfilling the following standards PN-B-03264/2002, DIN 18203, PN-EN 13369F150.