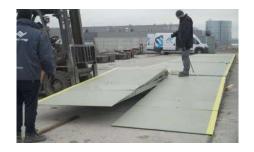

### A very mobile Truck Scale

The UNITED truck scale is a modular steel structure, light and handy, ideal for convenient assembly. This scale has also been tested for intensive operation in difficult conditions. It is an ideal and recommended solution to be used as a portable scale.

The scale is characterised by quick installation and no unnecessary construction work. It can be installed on an existing horizontal paved surface. The scale has no classical foundations. It is completely portable. The assembly takes about 6 hours and does not require a crane. A forklift and two fitters are sufficient.