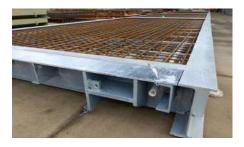

# United truck scale

### A very mobile Truck Scale

The UNITED truck scale is a modular steel structure, light and handy, ideal for convenient assembly. This scale has also been tested for intensive operation in difficult conditions. It is an ideal and recommended solution to be used as a portable scale.

The scale is characterised by quick installation and no unnecessary construction work. It can be installed on an existing horizontal paved surface. The scale has no classical foundations. It is completely portable. The assembly takes about 6 hours and does not require a crane. A forklift and two fitters are sufficient.

The weighbridge of the UNITED scale includes special laser-cut steel profiles. The entire structure resembles building blocks – i.e. two types of elements, namely the drive and the weighing modules.

The external non-slip layer is made of 8mm-thick chequered plate. During the production process, the scale is subjected to blasting and coating in a spray booth.