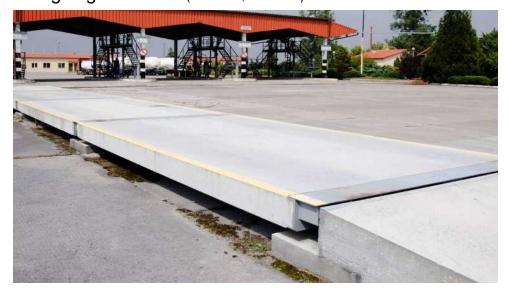

# Compact truck scale

## Ideal price / quality ratio

The Compact truck scale is our core offering and an ideal price/quality ratio. It is the economical version of the prefabricated scale. The construction is made of a steel frame, which allows the scale to be used for a long time even under the toughest conditions.. It can be a perfect choice for both an above ground and pit truck version.

The weighbridge of the COMPACT truck scale is a steel-and-concrete structure, which guarantees a high stability of measurements and resistance to environmental impacts. The steel part of the structure consists of a frame made of IPE profiles, whereas filling and surface are made of C35/45 W8 F150 concrete, fulfilling the following standards PN-B-03264/2002, DIN 18203, PN-EN 13369F150.