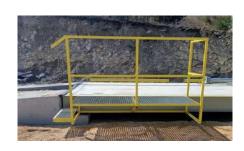

Strong

Custom RAL paint

mlary I wegl 77.4th SB 28

Safety Stair Platform fixed to the scale United, United Pro, Compact, RAM

Revision Hole with Cover

Smart Mounting Kit for load cells No welding