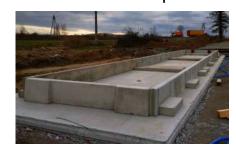

# Strong truck scale

## A monolithic, prefabricated structure

Designed to cater for even the most demanding clients A monolithic, prefabricated structure of the weighbridge is able to sustain many years of work with even the heaviest loads.

A perfect solution in a pit truck scale version and premium class among overrun truck scales.

The weighbridge of the STRONG truck scale is a reinforced concrete structure with the right amount of reinforcement and unique concrete mixture.

The entire structure is prefabricated in a special mould, with the use of bridge concrete of the following parameters: C35/45 W8 F150. The ready-to-use prefabricated structure meets the requirements of the following standards: PN-B-03264/2002, DIN 18203, PN-EN 13369F150.