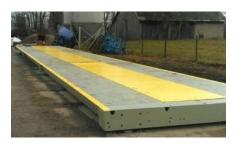

### **Full Surface**

The UNITED PRO truck scale is a modular steel structure, perfect for convenient assembly. It's been tested for intensive operation in difficult conditions.

The scale is characterised by quick installation and no unnecessary construction work. It can be installed on an existing horizontal paved surface. The scale has no classical foundations. It is completely portable. The assembly takes about 6 hours and does not require a crane. A forklift and two fitters are sufficient.

The weighbridge of the UNITED PRO scale includes special lasercut steel profiles. The entire structure of 18m long scale can bear up the load of 80T capacity. The external non-slip layer is made of 8mm-thick chequered plate. During the production process, the scale is subjected to blasting and coating in a spray booth.

Easy to assembly, hard to beat – with maximum load per axle 12 000kg UNITED PRO is recommended for use in a stone quarry, mining nad metallurgy industries.

The UNITED Pro truck scale is suitable for any type of popular column loadcells – including your favourite ones, for example - Flintec, Sensocar, Zemic, Keli.