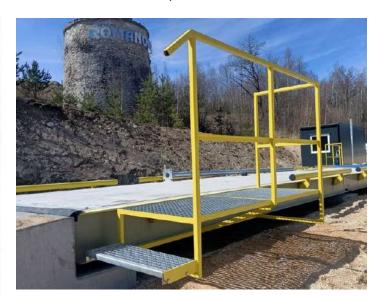

Strong

Custom RAL paint

mlary I wegl 77.4th SB 28

Safety Stair Platform fixed to the scale United, United Pro, Compact, RAM

Revision Hole with Cover

Smart Mounting Kit for load cells No welding