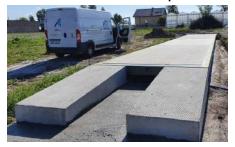

# Strong truck scale

## A monolithic, prefabricated structure

Designed to cater for even the most demanding clients A monolithic, prefabricated structure of the weighbridge is able to sustain many years of work with even the heaviest loads.

A perfect solution in a pit truck scale version and premium class among overrun truck scales.

The weighbridge of the STRONG truck scale is a reinforced concrete structure with the right amount of reinforcement and unique concrete mixture.