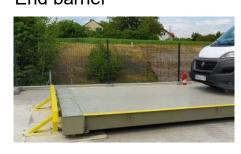

Foundations
Prefabricated Foundations

Additional options
Side Rails

Covers for middle section

End barrier

Platform fixed to the scale

Zinc Protections

**Foundations** 

Prefabricated Foundations

Foundations for the pit

Additional options

Side Rails

End barrier

Platform fixed to the scale

**Additional options** 

Revision Hole with Cover

**End barrier** 

Platform fixed to the scale

Custom RAL paint, branding

Additional options

Revision Hole with Cover

End barrier

**Platform Protection** 

**Additional options** 

Side Rails

Revision Hole with Cover

End barrier

Platform fixed to the scale

Custom RAL paint, branding

## Additional options

Side Rails United, United Pro, Compact, RAM

Side Rails Compact, RAM

End barrier

Branding with logo

United

**United Pro** 

Compact / RAM