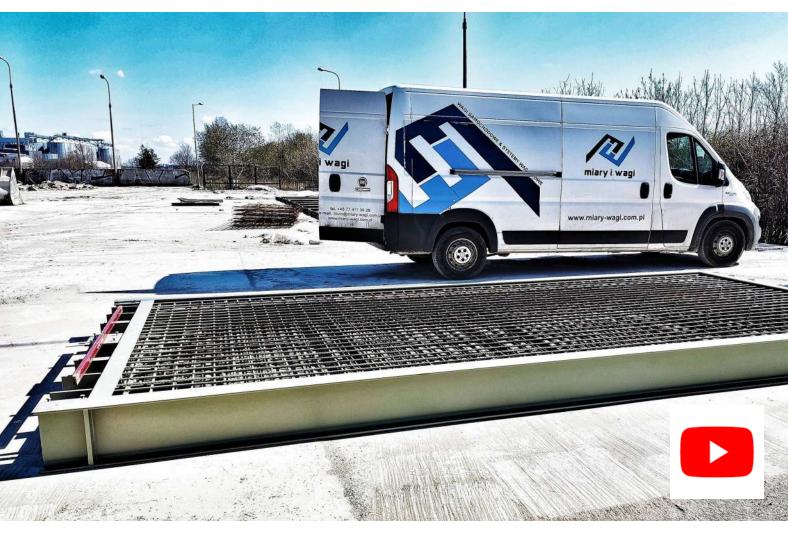

### A very mobile Truck Scale

The UNITED truck scale is a modular steel structure, light and handy, ideal for convenient assembly. This scale has also been tested for intensive operation in difficult conditions. It is an ideal and recommended solution to be used as a portable scale.

The scale is characterised by quick installation and no unnecessary construction work. It can be installed on an existing horizontal paved surface. The scale has no classical foundations. It is completely portable. The assembly takes about 6 hours and does not require a crane. A forklift and two fitters are sufficient.

## Fast, cost-effective transport

Don't be afraid of logistics, shipments from our headquarters to other European countries take about 1 day.

The scales are delivered to European countries by road transport. We organize transport on request. Scales can also arrive to customers by sea in containers (this is how United Pro scales came to Africa).