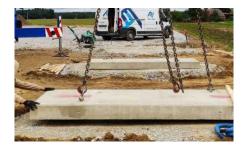

### **Strong**

☑concrete

☑above ground or pit type

☑modules lengths: 6m

☑the default width: 3m

☑possible truck scale lengths: 6m, 12m, 18m, 24m

A perfect solution in a pit truck scale version and premium class among overrun truck scales.

The weighbridge of the STRONG truck scale is a reinforced concrete structure with the right amount of reinforcement and unique concrete mixture.

The entire structure is prefabricated in a special mould, with the use of bridge concrete of the following parameters: C35/45 W8 F150. The ready-to-use prefabricated structure meets the requirements of the following standards: PN-B-03264/2002, DIN 18203, PN-EN 13369F150.