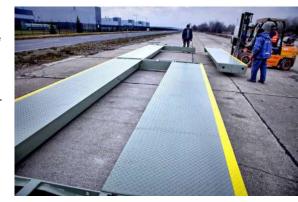

### A very mobile Truck Scale

The UNITED truck scale is a modular steel structure, light and handy, ideal for convenient assembly. This scale has also been tested for intensive operation in difficult conditions. It is an ideal and recommended solution to be used as a portable scale.

The scale is characterised by quick installation and no unnecessary construction work. It can be installed on an existing horizontal paved surface. The scale has no classical foundations. It is completely portable. The assembly takes about 6 hours and does not require a crane. A forklift and two fitters are sufficient.

The weighbridge of the UNITED scale includes special laser-cut steel profiles. The entire structure resembles building blocks – i.e. two types of elements, namely the drive and the weighing modules.

The external non-slip layer is made of 8mm-thick chequered plate. During the production process, the scale is subjected to blasting and coating in a spray booth.