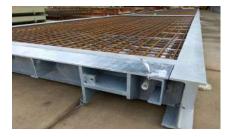

## Ideal price / quality ratio

The Compact truck scale is our core offering and an ideal price/quality ratio. It is the economical version of the prefabricated scale. The construction is made of a steel frame, which allows the scale to be used for a long time even under the toughest conditions.. It can be a perfect choice for both an above ground and pit truck version.

The weighbridge of the COMPACT truck scale is a steel-and-concrete structure, which guarantees a high stability of measurements and resistance to environmental impacts. The steel part of the structure consists of a frame made of IPE profiles, whereas filling and surface are made of C35/45 W8 F150 concrete, fulfilling the following standards PN-B-03264/2002, DIN 18203, PN-EN 13369F150.