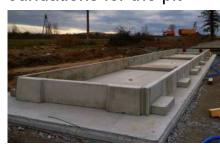

## Ideal price / quality ratio

The Compact truck scale is our core offering and an ideal price/quality ratio. It is the economical version of the prefabricated scale. The construction is made of a steel frame, which allows the scale to be used for a long time even under the toughest conditions.. It can be a perfect choice for both an above ground and pit truck version.

The weighbridge of the COMPACT truck scale is a steel-and-concrete structure, which guarantees a high stability of measurements and resistance to environmental impacts. The steel part of the structure consists of a frame made of IPE profiles, whereas filling and surface are made of C35/45 W8 F150 concrete, fulfilling the following standards PN-B-03264/2002, DIN 18203, PN-EN 13369F150.

A perfect solution in a pit truck scale version and premium class among overrun truck scales.

The weighbridge of the STRONG truck scale is a reinforced concrete structure with the right amount of reinforcement and unique concrete mixture.