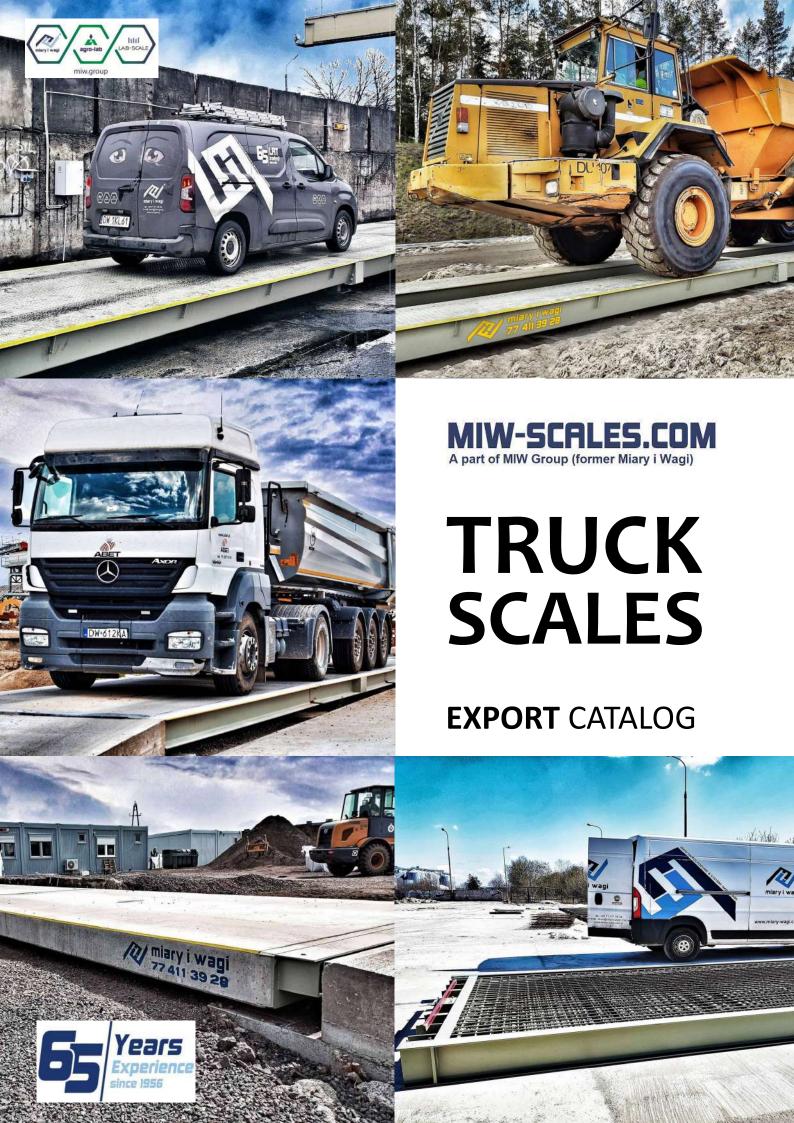

### The Best Polish Truck Scales

Poland is known for truck scales manufacturing, Miary i Wagi is known for quality and reliability of manufactured weighing bridges.

### MIW Group (former Miary i Wagi)

We are the No. 1 manufacturer of truck scales in Poland. We also sell, service and legalize industrial scales. The company was established in 1956. Our customers are both in Poland and in whole Europe.

## MIW-SCALES.COM

A part of MIW Group (former Miary i Wagi)