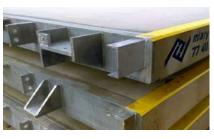

The weighbridge of the UNITED scale includes special laser-cut steel profiles. The entire structure resembles building blocks – i.e. two types of elements, namely the drive and the weighing modules.

The external non-slip layer is made of 8mm-thick chequered plate. During the production process, the scale is subjected to blasting and coating in a spray booth.

The UNITED truck scale is suitable for any type of popular column loadcells – including your favourite ones, for example - Flintec, Sensocar, Zemic, Keli.

Very easy to transport in a standard cargo truck or sea container.