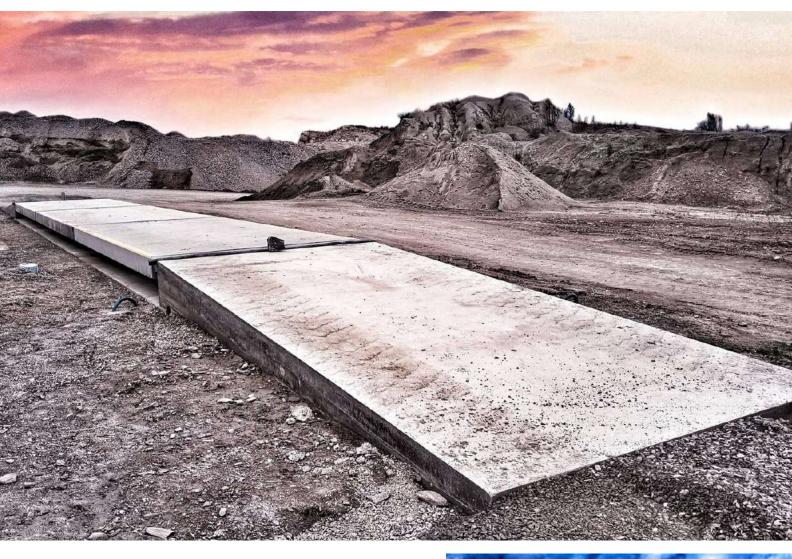

# Compact truck scale

## Ideal price / quality ratio

The Compact truck scale is our core offering and an ideal price/quality ratio. It is the economical version of the prefabricated scale. The construction is made of a steel frame, which allows the scale to be used for a long time even under the toughest conditions.. It can be a perfect choice for both an above ground and pit truck version.

The weighbridge of the COMPACT truck scale is a steel-and-concrete structure, which guarantees a high stability of measurements and resistance to environmental impacts. The steel part of the structure consists of a frame made of IPE profiles, whereas filling and surface are made of C35/45 W8 F150 concrete, fulfilling the following standards PN-B-03264/2002, DIN 18203, PN-EN 13369F150.