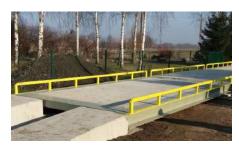

### A very mobile Truck Scale

The UNITED truck scale is a modular steel structure, light and handy, ideal for convenient assembly. This scale has also been tested for intensive operation in difficult conditions. It is an ideal and recommended solution to be used as a portable scale.

The scale is characterised by quick installation and no unnecessary construction work. It can be installed on an existing horizontal paved surface. The scale has no classical foundations. It is completely portable. The assembly takes about 6 hours and does not require a crane. A forklift and two fitters are sufficient.