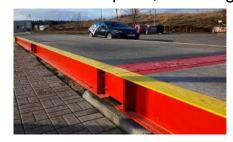

## Additional options

Side Rails United, United Pro, Compact, RAM

Side Rails Compact, RAM

End barrier

Branding with logo

United

**United Pro** 

Compact / RAM