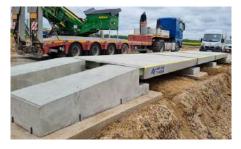

### **Strong**

☑concrete

☑above ground or pit type

☑modules lengths: 6m

☑the default width: 3m

☑possible truck scale lengths: 6m, 12m, 18m, 24m

A perfect solution in a pit truck scale version and premium class among overrun truck scales.

The weighbridge of the STRONG truck scale is a reinforced concrete structure with the right amount of reinforcement and unique concrete mixture.

The entire structure is prefabricated in a special mould, with the use of bridge concrete of the following parameters: C35/45 W8 F150. The ready-to-use prefabricated structure meets the requirements of the following standards: PN-B-03264/2002, DIN 18203, PN-EN 13369F150.