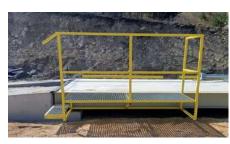

Strong

Custom RAL paint

mlary I wegl 77.4th SB 28

Safety Stair Platform fixed to the scale United, United Pro, Compact, RAM

Revision Hole with Cover

Smart Mounting Kit for load cells No welding