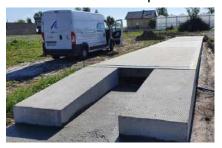

## Ideal price / quality ratio

The Compact truck scale is our core offering and an ideal price/quality ratio. It is the economical version of the prefabricated scale. The construction is made of a steel frame, which allows the scale to be used for a long time even under the toughest conditions.. It can be a perfect choice for both an above ground and pit truck version.

The weighbridge of the COMPACT truck scale is a steel-and-concrete structure, which guarantees a high stability of measurements and resistance to environmental impacts. The steel part of the structure consists of a frame made of IPE profiles, whereas filling and surface are made of C35/45 W8 F150 concrete, fulfilling the following standards PN-B-03264/2002, DIN 18203, PN-EN 13369F150.