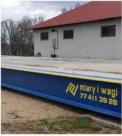

### A very mobile Truck Scale

The UNITED truck scale is a modular steel structure, light and handy, ideal for convenient assembly. This scale has also been tested for intensive operation in difficult conditions. It is an ideal and recommended solution to be used as a portable scale.

The scale is characterised by quick installation and no unnecessary construction work. It can be installed on an existing horizontal paved surface. The scale has no classical foundations. It is completely portable. The assembly takes about 6 hours and does not require a crane. A forklift and two fitters are sufficient.