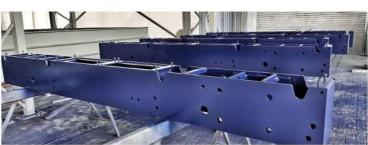

The weighbridge of the UNITED scale includes special laser-cut steel profiles. The entire structure resembles building blocks – i.e. two types of elements, namely the drive and the weighing modules.

The external non-slip layer is made of 8mm-thick chequered plate. During the production process, the scale is subjected to blasting and coating in a spray booth.

The weighbridge of the UNITED PRO scale includes special lasercut steel profiles. The entire structure of 18m long scale can bear up the load of 80T capacity. The external non-slip layer is made of 8mm-thick chequered plate. During the production process, the scale is subjected to blasting and coating in a spray booth.