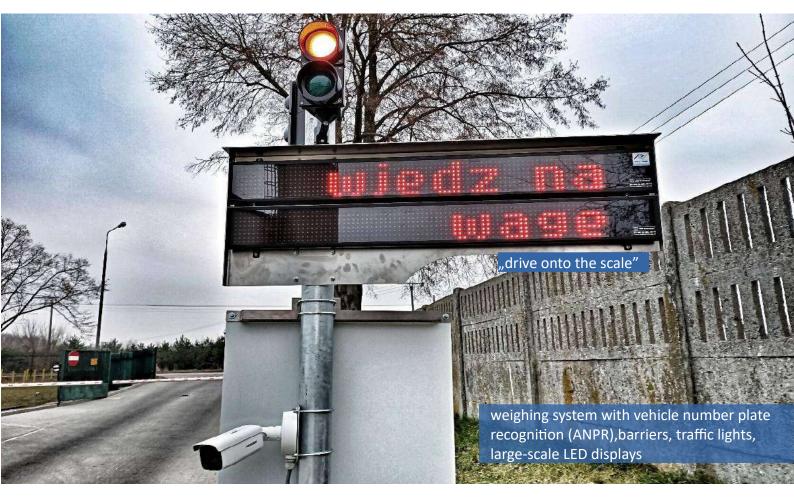

# **Automation Systems**

## Vehicle weighing systems

We design and offer all sorts of weighbridge automation systems.

Weighbridges without operator with unattendant terminals, barriers and traffic lights, large-scale LED displays, IP cameras and weighing systems with vehicle number plate recognition (ANPR)