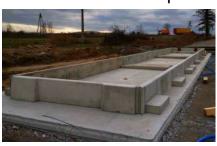

# Strong truck scale

## A monolithic, prefabricated structure

Designed to cater for even the most demanding clients A monolithic, prefabricated structure of the weighbridge is able to sustain many years of work with even the heaviest loads.

A perfect solution in a pit truck scale version and premium class among overrun truck scales.

The weighbridge of the STRONG truck scale is a reinforced concrete structure with the right amount of reinforcement and unique concrete mixture.

The entire structure is prefabricated in a special mould, with the use of bridge concrete of the following parameters: C35/45 W8 F150. The ready-to-use prefabricated structure meets the requirements of the following standards: PN-B-03264/2002, DIN 18203, PN-EN 13369F150.