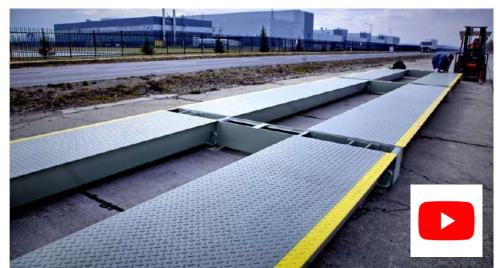

### A very mobile Truck Scale

The UNITED truck scale is a modular steel structure, light and handy, ideal for convenient assembly. This scale has also been tested for intensive operation in difficult conditions. It is an ideal and recommended solution to be used as a portable scale.

The scale is characterised by quick installation and no unnecessary construction work. It can be installed on an existing horizontal paved surface. The scale has no classical foundations. It is completely portable. The assembly takes about 6 hours and does not require a crane. A forklift and two fitters are sufficient.

The weighbridge of the UNITED scale includes special laser-cut steel profiles. The entire structure resembles building blocks – i.e. two types of elements, namely the drive and the weighing modules.

The external non-slip layer is made of 8mm-thick chequered plate. During the production process, the scale is subjected to blasting and coating in a spray booth.