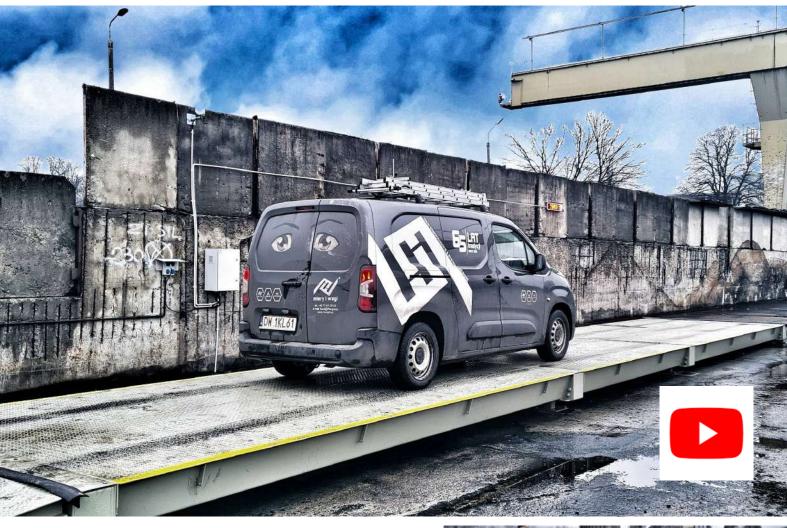

### A very mobile Truck Scale

The UNITED truck scale is a modular steel structure, light and handy, ideal for convenient assembly. This scale has also been tested for intensive operation in difficult conditions. It is an ideal and recommended solution to be used as a portable scale.

The scale is characterised by quick installation and no unnecessary construction work. It can be installed on an existing horizontal paved surface. The scale has no classical foundations. It is completely portable. The assembly takes about 6 hours and does not require a crane. A forklift and two fitters are sufficient.

The UNITED truck scale is suitable for any type of popular column loadcells – including your favourite ones, for example - Flintec, Sensocar, Zemic, Keli.

Very easy to transport in a standard cargo truck or sea container.