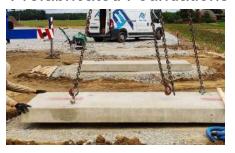

## Modules

Driving Modules - 6m x 3m

Weighing Modules - 3m

Ramps

Steel Ramps 4 x 1m

Steel Ramps 4 x 1,5m

Prefabricated Ramps

Hot-Dip Galvanizing
Zinc Protections

Foundations
Prefabricated Foundations

Additional options
Side Rails

Covers for middle section

End barrier

Platform fixed to the scale

### Prefabricated Foundations

United, United Pro, Compact, Strong, RAM 3m x 1m Plate Blocks, Prefabricated Ramps

## Prefabricated Foundations for the pit

United Pro, Compact, Strong, RAM

Foundation slab version