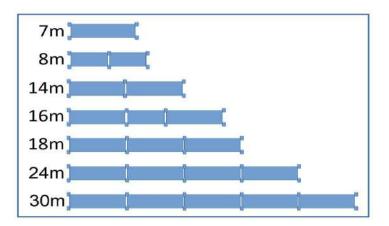

### **Compact**

☑metal-concrete

☑above ground or pit type

☑modules lengths: 6m, 7m, 8m

☑the default width: 3m

☑possible truck scale lengths: 6m, 7m, 8m, 12m, 14m, 16m, 18m, 24m

#### **RAM**

☑to be filled with concrete at instalaltion site

☑above ground or pit type

☑modules lengths: 6m, 7m, 8m

☑the default width: 3m

☑possible truck scale lengths: 6m, 7m, 8m, 12m, 14m, 16m, 18m, 24m