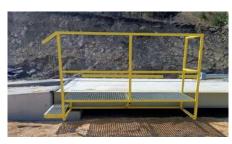

Strong

Custom RAL paint

mlary I wegl 77.4th SB 28

Safety Stair Platform fixed to the scale United, United Pro, Compact, RAM

Revision Hole with Cover

Smart Mounting Kit for load cells No welding