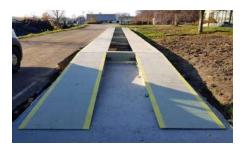

### A very mobile Truck Scale

The UNITED truck scale is a modular steel structure, light and handy, ideal for convenient assembly. This scale has also been tested for intensive operation in difficult conditions. It is an ideal and recommended solution to be used as a portable scale.

The scale is characterised by quick installation and no unnecessary construction work. It can be installed on an existing horizontal paved surface. The scale has no classical foundations. It is completely portable. The assembly takes about 6 hours and does not require a crane. A forklift and two fitters are sufficient.

The weighbridge of the UNITED scale includes special laser-cut steel profiles. The entire structure resembles building blocks – i.e. two types of elements, namely the drive and the weighing modules.

The external non-slip layer is made of 8mm-thick chequered plate. During the production process, the scale is subjected to blasting and coating in a spray booth.