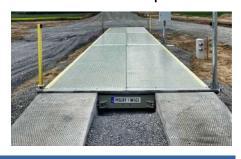

# Models of truck scale

#### **United**

⊠metal

☑portable, no crane needed

☑low cost transport

☑above ground

☑modules lengths: 6m

☑possible truck scale lengths: 6m, 12m, 18m, 24m