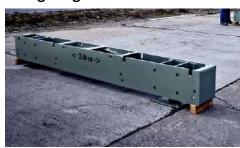

#### **RAM**

☑to be filled with concrete at instalaltion site

☑above ground or pit type

☑modules lengths: 6m, 7m, 8m

☑the default width: 3m

☑possible truck scale lengths: 6m, 7m, 8m, 12m, 14m, 16m, 18m, 24m

## Metal frames with armouring

The RAM truck scale It is modular truck scale made of metal frames with armouring to be filled with concrete at instalaltion site. It's a perfect solution for weighing companies for saving money on multiple shipment - 6m frame weighs 2000kg only

The RAM concrete truck scale is a measuring device consisting of a set of concrete platforms and electronics enabling digital data reading. The RAM truck scale platform is a steel and concrete construction, which guarantees high measurement stability and resistance to environmental impacts. The steel part is a frame made of IPE 330 profiles, the filling and the top layer is concrete with granite aggregate with the parameters C35/45 W8 F150 and meeting the requirements of the norms PN-B-03264/2002, DIN 18203, PN-EN 13369F150