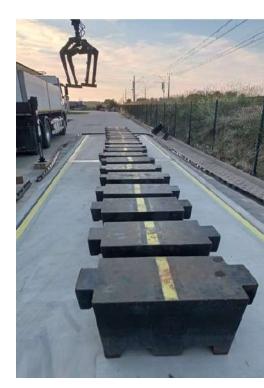

### Prefabricated Foundations

United, United Pro, Compact, Strong, RAM 3m x 1m Plate Blocks, Prefabricated Ramps