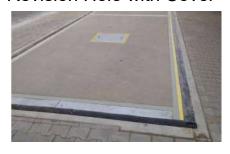

**Additional options** 

Revision Hole with Cover

**End barrier** 

Platform fixed to the scale

Custom RAL paint, branding

Additional options

Revision Hole with Cover

End barrier